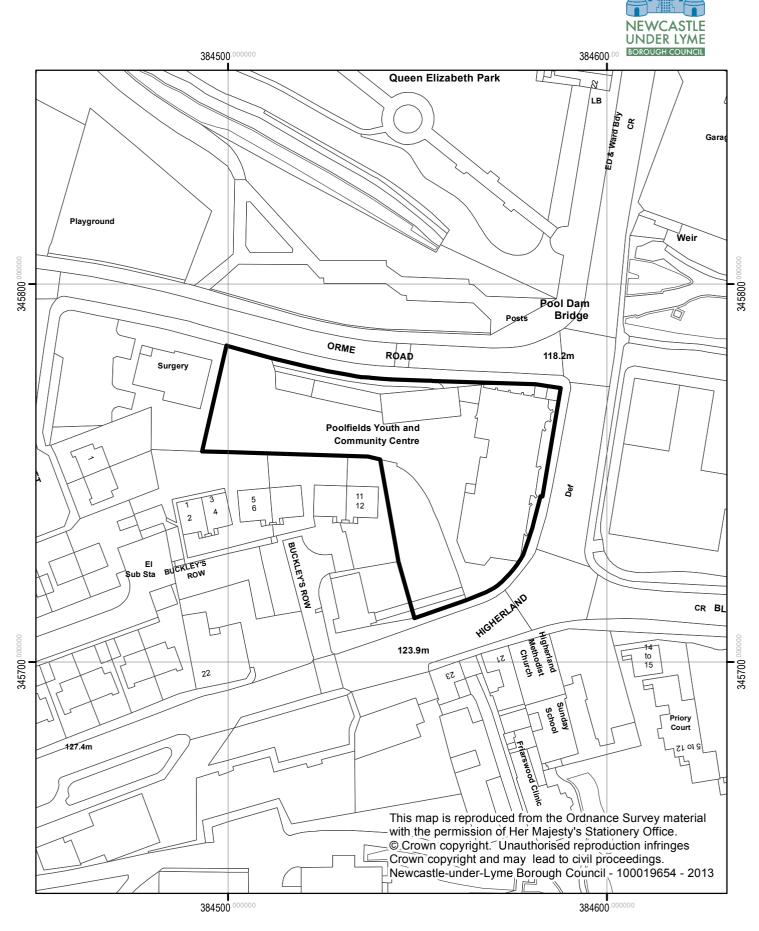

|

7

Classification: NULBC UNCLASSIFIED

This page is intentionally left blank

# 16/01109/FUL The Croft,102 Lancaster Road Newcastle







## 16/00798/LBC AND 16/00796/OUT Former Orme Centre







## 16/01047/DEEM3 Midway Car Park









### 17/00030/LBC Keele Hall Keele







## 16/00915/FUL Kidsgrove Scout Association The Avenue, Kidsgrove