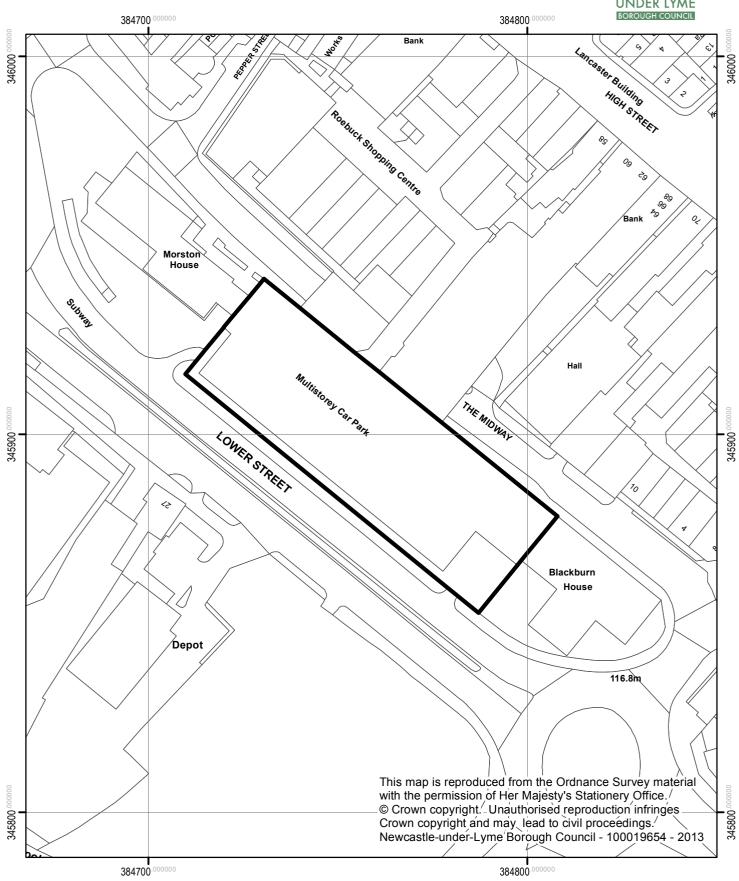

|

7

Classification: NULBC UNCLASSIFIED

This page is intentionally left blank

# 16/01109/FUL The Croft,102 Lancaster Road Newcastle







## 16/00798/LBC AND 16/00796/OUT Former Orme Centre







## 16/01047/DEEM3 Midway Car Park









### 17/00030/LBC Keele Hall Keele







## 16/00915/FUL Kidsgrove Scout Association The Avenue, Kidsgrove